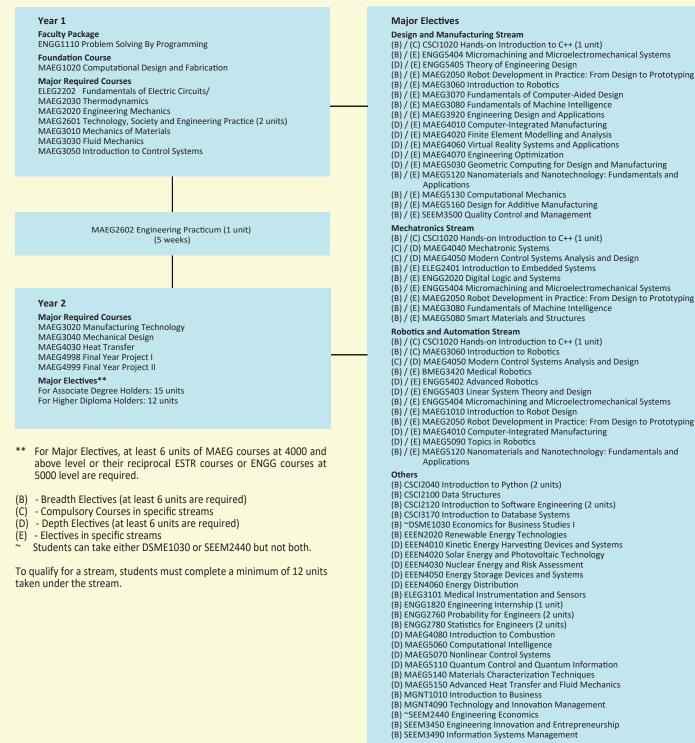

## **Major Programme Requirements**

The course list above is subject to curriculum changes. For fulfillment of graduation after admission, please refer to Undergraduate Student Handbook available at Academic and Quality Section Registry website: http://www.aqs.cuhk.edu.hk. Updated information will also be uploaded to MAE Department website: http://www.mae.cuhk.edu.hk.